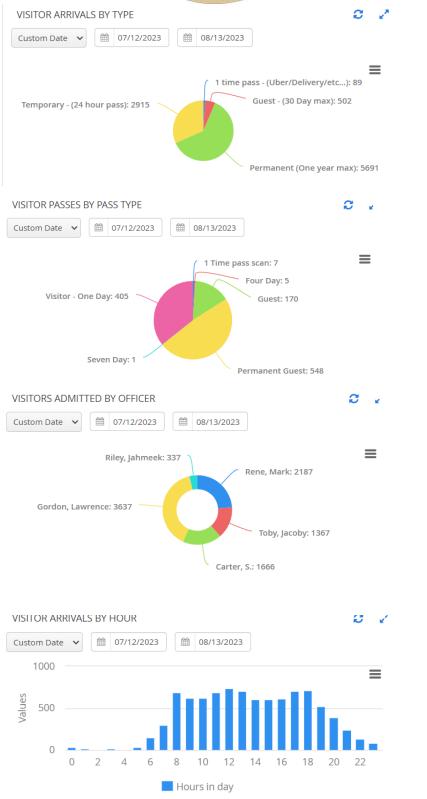

t most residents have more than 4 guests and are asking for exceptions for 1 or 2 extra guests. AM was asked last min on 7/08/2023 if 18 guests (kids) could come to pool area w/o reservation and she politely declined as she is doing her best to enforce rules placed by board.
- Kids? Kids under 10 are notated but not necessarily counted if there's already 4 adults.
- Summer Camp/Date night? Is doable. To get around some requirements, charge for food/snacks only. More to come.
- Dog poop stations? Constant complaints about no place to throw away dog poop. People place them in bushes or leave them where they are especially In common parks. Residents are asking if they can be placed around Tamaya.
- 2 Quotes for playground shades in the works. Hope to have by CDD meeting

#### TEK Control:









### **Field Operations Report**

- Routine Maintenance around Amenity Center
- Tree Cutting at Provati



Power wash to columns at entrance to Tamaya and gym

| EXHIBIT 17 |
|------------|
|            |
|            |



# STATE OF FLORIDA DEPARTMENT OF HEALTH MONTHLY SWIMMING POOL REPORT

| STATE PERMIT # | MONTHLY SWIMMING POOL REPORT | DATE MONTH | 2023 |
|----------------|------------------------------|------------|------|
| 2 ) 0 /        |                              | DAIL       |      |

| NAME (              | OF POOL | for     | ily P | 200  |      | ADI  | DRESS           |