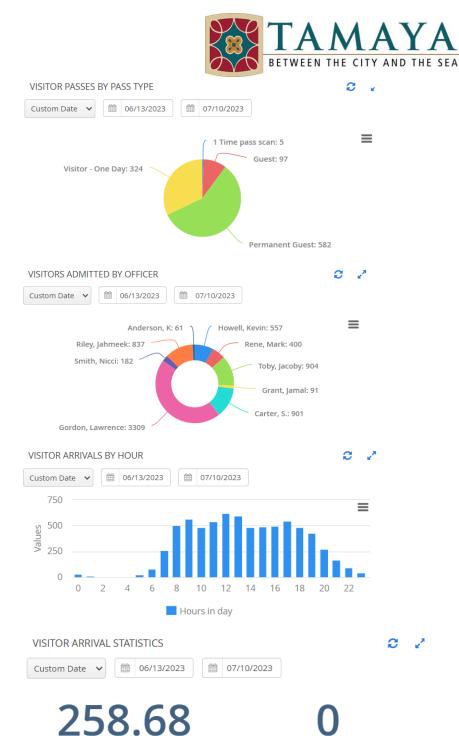

sup> starting with spraying the weeds
- Guest policy? We are seeing that most residents have more than 4 guests and are asking for exceptions for 1 or 2 extra guests. AM was asked last min on 7/08/2023 if 18 guests (kids) could come to pool area w/o reservation and she politely declined as she is doing her best to enforce rules placed by board.
- Kids? Kids under 10 are notated but not necessarily counted if there's already 4 adults.
- Summer Camp/Date night? Is doable. To get around some requirements, charge for food/snacks only. More to come.
- Dog poop stations? Constant complaints about no place to throw away dog poop. People place them in bushes or leave them where they are especially In common parks. Residents are asking if they can be placed around Tamaya.

#### **TEK Control:**





Manager's Report

Average Process Time (seconds)

Average Per Day

Date of report: August 14, 2023

Submitted by: Loucite Michel & Ron Zastrocky

#### **JULY EVENT HIGHLIGHTS:**

Storytime and Craft Hour on 7/21/2023 @ Tamaya Hall



#### Cost:

- Décor/supplies- \$12.99 for popsicle sticks (Ms. Pat continues to purchase/bring in items for story time out of the kindness of her heart & is not being reimbursed)
- Food/snacks/beverages-\$90.74 (about 17.97 of that was used to purchase chips 2x Tostitos and 2x gold pretzels for monthly Trivia)
- Total Cost- \$103.73

Attendance – 15+ kids plus parents

Great turnout for first evening story time (June story time was 4-5PM, this one was 6-7PM). Kids loved the camping theme and enjoyed the smores they made. They loved the craft and being able t