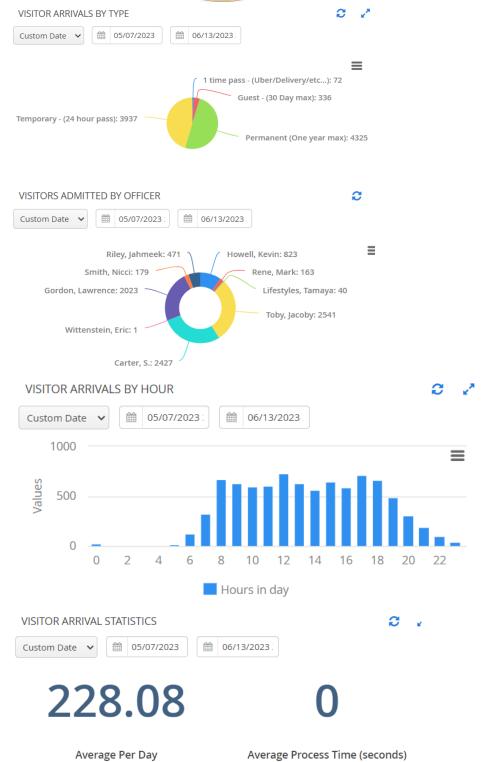

AL CLUBS:**

• Current clubs: Lunch bunch, Bible study, Bunco, Garden Club

#### **AMENITY CENTER:**

- Released June Calendar of events and newsletter.
- Waterslide was having issues this past weekend. We will have someone come take a look at it this upcoming week.
- Lifeguards are fully staffed and doing well.
- Staff members getting TIPS/Serve Safe Alcohol certified to be able to serve drinks at Tamaya events not resident events.

#### **GENERAL ITEMS:**

- Guest policy? We are seeing that most residents have more than 4 guests and are asking for exceptions for 1 or 2 extra guests
- Kids? Kids under 10 are notated but not necessarily counted if there's already 4 adults.
- Summer Camp/Date night? Is doable. To get around some requirements, charge for food/snacks only. More to come.









#### **Field Operations Report**

#### Landscape update

- New account manager for Sunstate.
- Met with Tree Amigos and toured Tamaya.

#### **General Maintenance update**

• Tennis courts 1 and 2 were resurfaced.



• Waxed slide.



• Gaps at new fence on Beach Blvd are now closed in.



• Damage at roundabout has been reported to ICI and they will repair.





• 4 dead trees were cut down in preserve behind houses on Marmaris.





## Manager's Report

Date of report: **July 10, 2023** Submitted by: **Loucite Michel & Ron Zastrocky** 

#### **JUNE EVENT HIGHLIGHTS:**

Laser Tag w/ El Agave Food Truck on 6/22/2023 @ Tamaya Hall



#### Cost:

- Laser Tag- \$600.00
- EL Agave Food Truck (free)
- Edible blessings desert truck (free)
- Total Cost- \$600.00

Attendance – 25+ kids plus a